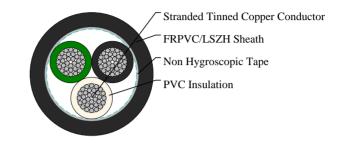

# CABLE CONSTRUCTION

Conductors: Class 5 stranded tinned copper Insulation: Coloured PVC Cabling Element: Cores Core wrapping (optional): Plastic tape(s) with overlapping Sheath: Black FRPVC compound. LSZH option can be offered upon request